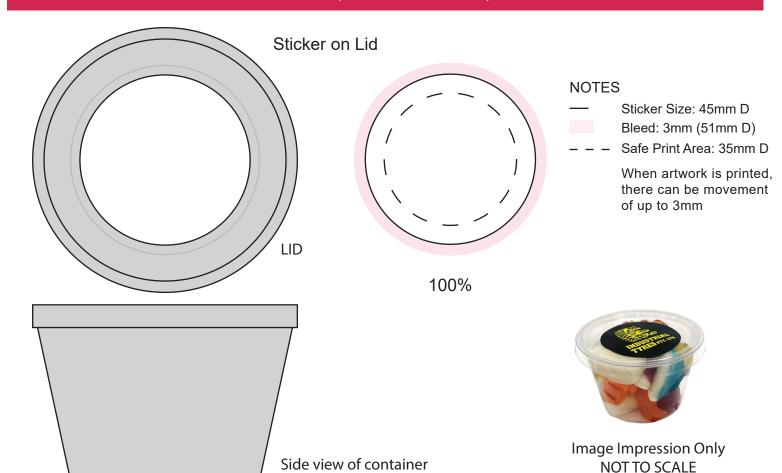

## ART APPROVAL

All colours used in this document are indicative only and they may vary across a variety of printing techniques and confectionery

Product Code : CC081EBIG

Description : Plastic Tub filled with 100g Mixed Lollies

**Image Impression Only** 

Order#

Company Name

Contact

Sticker Size : 45mm D (on Lid)

Print Colour : Digital Print

Quantity :

Delivery Date :